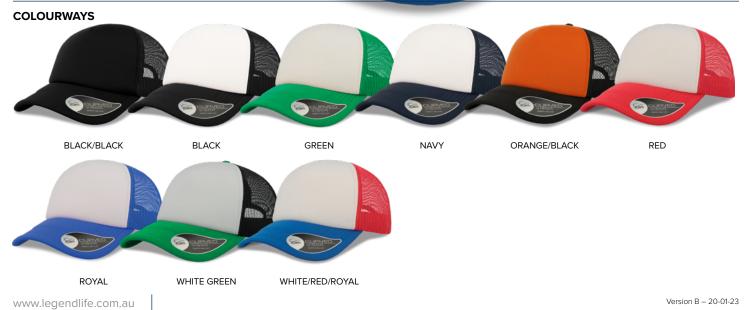

## COLOURWAYS

Black, Black/Black, Green, Navy, Orange/Black, Red, Royal, White/Green, White/Red/Royal