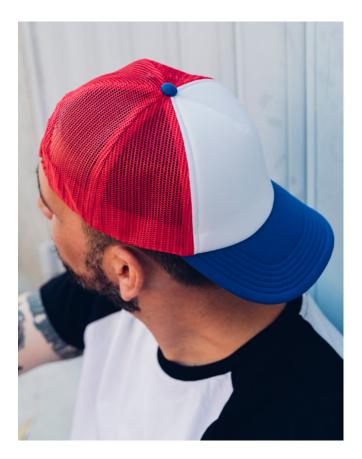

# Rapper

High crown trucker cap with polyester foam front panel. Side and back panels in mesh material and a PVC closure.

1: Curved visor PVC closure 2: 3: No eyelets 6 4: Sweatband: 100% polyester 8 5: 6 rows on visor 6: Side + back panels in mesh fabric 7: Foam on front panel and on visor 8: Fabric: Main fabric: 100% polyester - Side & back: 100% polyester mesh 4 in the second 3 4 - 11 (2) (7)523 5 SL WHITE/RED/ROYAL ATLANTIS JUNE -NSOP 

#### DESCRIPTION

- Curved visor
- PVC closure
- No eyelets
- Sweatband: 100% polyester
- 6 rows on visor
- Side and back panels in mesh fabric
- Foam on front panel and on visor
- Fabric: Main fabric: 100% polyester
- Side & back: 100% polyester mesh